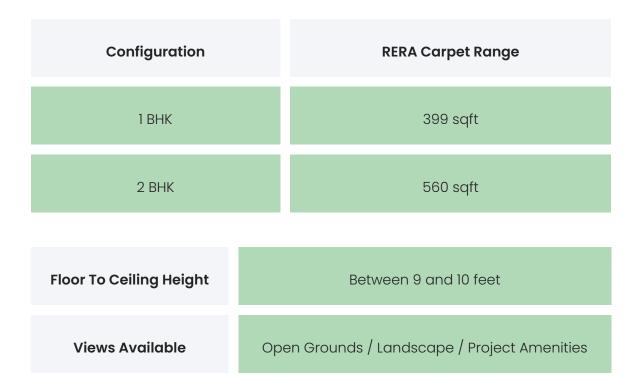

### **PROJECT & AMENITIES**

| Time Line                     | Size     | Typography  |
|-------------------------------|----------|-------------|
| Completed on 30th April, 2022 | 1.5 Acre | 1 ВНК,2 ВНК |