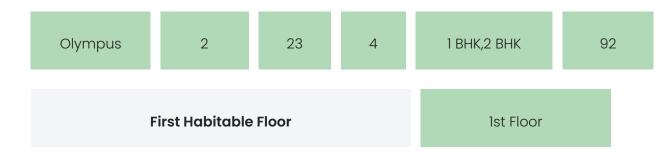

### BUILDING LAYOUT

| Tower Name | Number<br>of Lifts | Total<br>Floors | Flats<br>per<br>Floor | Configurations | Dwelling<br>Units |
|------------|--------------------|-----------------|-----------------------|----------------|-------------------|
|------------|--------------------|-----------------|-----------------------|----------------|-------------------|