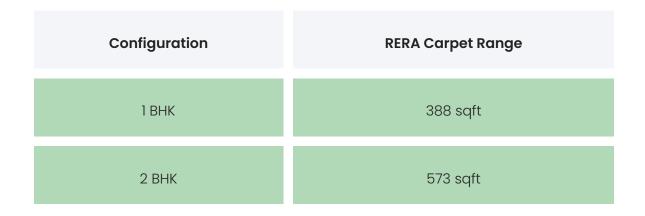

### **PROJECT & AMENITIES**

| Time Line                        | Size     | Typography  |
|----------------------------------|----------|-------------|
| Completed on 31st December, 2023 | 0.5 Acre | 1 BHK,2 BHK |