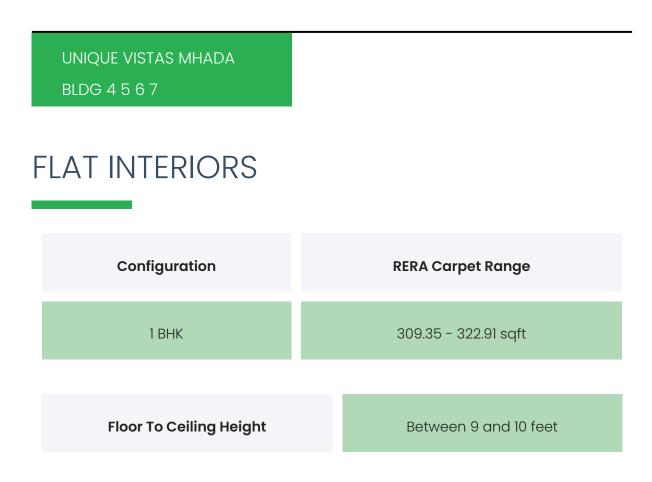

### **PROJECT & AMENITIES**

| Time Line                    | Size         | Typography |
|------------------------------|--------------|------------|
| Completed on 30th June, 2025 | 1470.15 Sqmt | 1 BHK      |