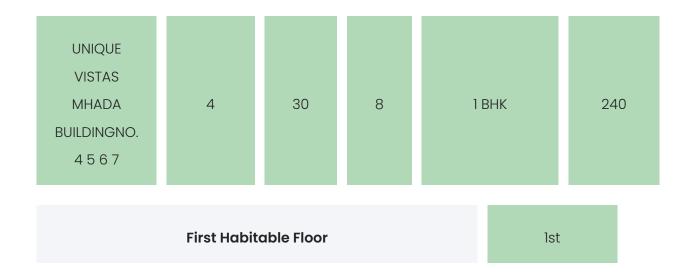

### BUILDING LAYOUT

| Tower Name Of Lifts Floor | per | Configurations | Dwelling<br>Units |
|---------------------------|-----|----------------|-------------------|
|---------------------------|-----|----------------|-------------------|