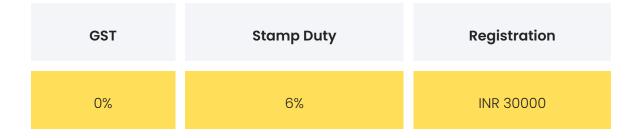

## COMMERCIALS

| Configuration | Rate Per<br>Sqft | Agreement<br>Value | Box Price                     |
|---------------|------------------|--------------------|-------------------------------|
| 4 BHK         | INR 73000        | INR 187610000      | INR 187610000 to<br>228636000 |

**Disclaimer:** Prices mentioned are approximate value and subject to change.

| Floor Rise             | Parking Charges | Other Charges                                                 |  |
|------------------------|-----------------|---------------------------------------------------------------|--|
| NA                     | NA              | NA                                                            |  |
|                        |                 |                                                               |  |
| Festive Offers         |                 | The builder is not offering any festive offers at the moment. |  |
| Payment Plan           | 1               | NA                                                            |  |
| Bank Approved<br>Loans | HDFC Bank,PNB H | HDFC Bank,PNB Housing Finance Ltd                             |  |