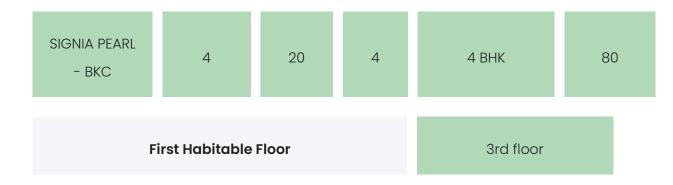

## PROJECT & AMENITIES

| Time Line                        | Size      | Typography |
|----------------------------------|-----------|------------|
| Completed on 31st December, 2021 | 0.87 Acre | 4 BHK      |

## **BUILDING LAYOUT**

| Tower Name | Number<br>of Lifts | Total<br>Floors | Flats<br>per<br>Floor | Configurations | Dwelling<br>Units |
|------------|--------------------|-----------------|-----------------------|----------------|-------------------|
|------------|--------------------|-----------------|-----------------------|----------------|-------------------|