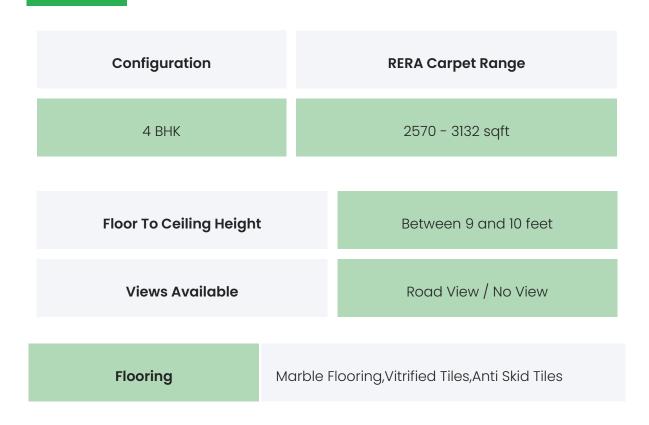

## PROJECT & AMENITIES

| Time Line                        | Size      | Typography |
|----------------------------------|-----------|------------|
| Completed on 31st December, 2021 | 0.87 Acre | 4 BHK      |

#### **Project Amenities**

| Sports                 | Swimming Pool,Jogging<br>Track,Gymnasium,Indoor Games Area    |
|------------------------|---------------------------------------------------------------|
| Leisure                | Yoga Room / Zone,Senior Citizen Zone                          |
| Business & Hospitality | Party Lawn,Clubhouse,Multipurpose Hall                        |
| Eco Friendly Features  | Waste Segregation,Rain Water<br>Harvesting,Landscaped Gardens |