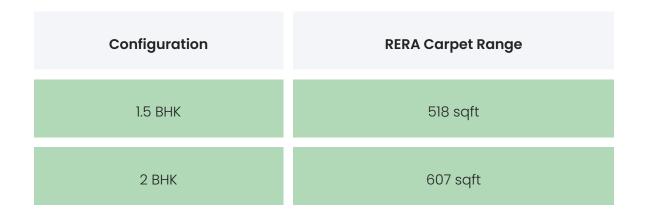

### PROJECT & AMENITIES

| Time Line                        | Size         | Typography            |
|----------------------------------|--------------|-----------------------|
| Completed on 28th February, 2021 | 1446.68 Sqmt | 1.5 BHK,2 BHK,2.5 BHK |