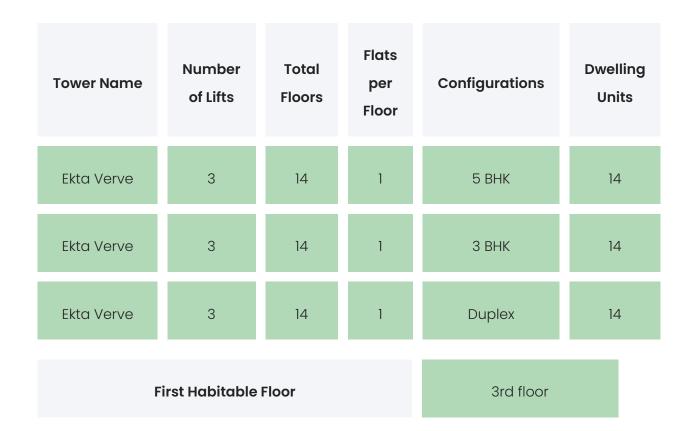

## PROJECT & AMENITIES

| Time Line                        | Size      | Typography         |
|----------------------------------|-----------|--------------------|
| Completed on 30th December, 2022 | 0.26 Acre | 3 BHK,5 BHK,Duplex |

## FLAT INTERIORS

| Configuration           | RERA Carpet Range     |  |
|-------------------------|-----------------------|--|
| 5 BHK                   | 2670 sqft             |  |
| З ВНК                   | 1175 - 1205 sqft      |  |
| Duplex                  | 5250 sqft             |  |
|                         |                       |  |
| Floor To Ceiling Height | Between 9 and 10 feet |  |
| Views Available         | Road View / No View   |  |