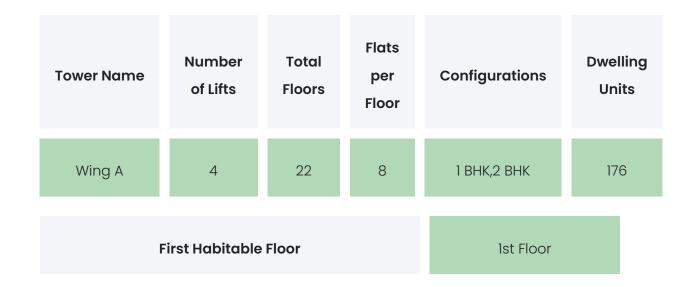

ractor |
|-------------------|-----------|------------------|
| NA                | NA        | NA               |

SAMARTH SRISHTI PHASE 2

WING A

### PROJECT & AMENITIES

|--|

#### **Project Amenities**

| Sports                 | Jogging Track,Kids Play Area,Gymnasium,Indoor<br>Games Area |
|------------------------|-------------------------------------------------------------|
| Leisure                | Senior Citizen Zone,Sit-out Area,Reflexology Park           |
| Business & Hospitality | Clubhouse                                                   |
| Eco Friendly Features  | Rain Water Harvesting,Landscaped Gardens                    |
|                        |                                                             |

SAMARTH SRISHTI PHASE 2 WING A

### **BUILDING LAYOUT**



Services & Safety

- **Security :** Security System / CCTV,Intercom Facility,Video Door Phone,MyGate / Security Apps
- Fire Safety: Sprinkler System, CNG / LPG Gas Leak Detector
- Sanitation: The surrounding area is clean. No presence of nalas /slums /gutters /sewers
- Vertical Transportation : High Speed Elevators

SAMARTH SRISHTI PHASE 2 WING A

### FLAT INTERIORS



| Finishing    | Double glazed glass windows |
|--------------|-----------------------------|
| HVAC Service | Split / Box A/C Provision   |
| Technology   | Optic Fiber Cable           |
| White Goods  | Modular Kitchen             |

SAMARTH SRISHTI PHASE 2

WING A

### COMMERCIALS

| Configuration | Rate Per Sqft | Agreement Value | Box Price   |
|---------------|---------------|-----------------|-------------|
| 1 ВНК