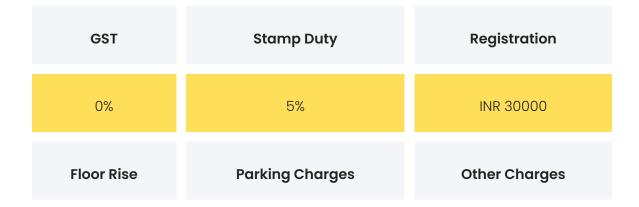

### COMMERCIALS

| Configuration | Rate Per Sqft | Agreement Value | Box Price   |
|---------------|---------------|-----------------|-------------|
| 1 ВНК         | INR 14262.22  | INR 6418000     | INR 6418000 |
| 2 ВНК         | INR 14269.35  | INR 8847000     | INR 8847000 |

**Disclaimer:** Prices mentioned are approximate value and subject to change.

| NA                     | INR O                                                                         | INR O |
|------------------------|-------------------------------------------------------------------------------|-------|
|                        |                                                                               |       |
| Festive Offers         | The builder is not offering any festive offers at the moment.                 |       |
| Payment Plan           | Construction Linked Payment                                                   |       |
| Bank Approved<br>Loans | Axis Bank,HDFC Bank,ICICI Bank,Kotak Bank,LIC Housing<br>Finance Ltd,SBI Bank |       |