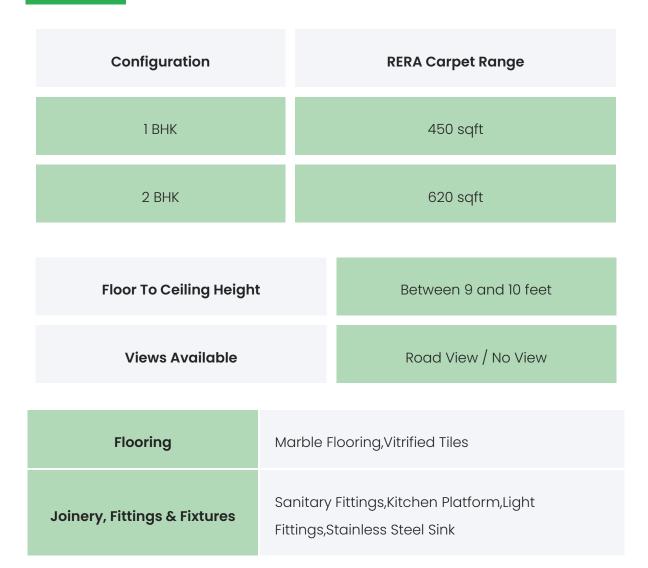

### FLAT INTERIORS

| Finishing    | Double glazed glass windows |
|--------------|-----------------------------|
| HVAC Service | Split / Box A/C Provision   |
| Technology   | Optic Fiber Cable           |
| White Goods  | Modular Kitchen             |