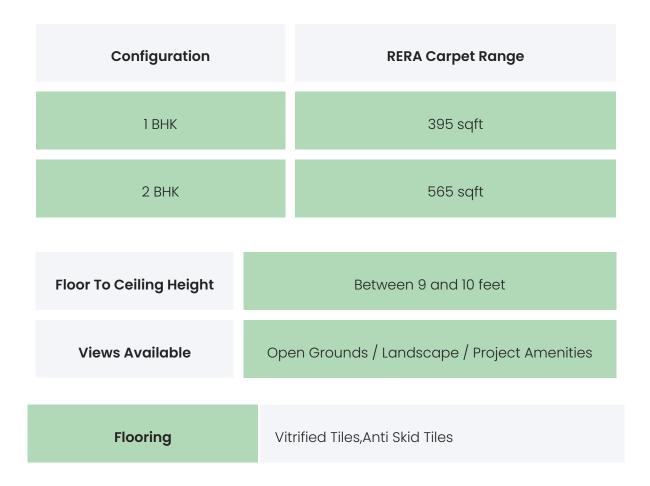

## **BUILDING LAYOUT**

| Tower Name                   | Number<br>of Lifts | Total<br>Floors | Flats<br>per<br>Floor | Configurations | Dwelling<br>Units |
|------------------------------|--------------------|-----------------|-----------------------|----------------|-------------------|
| NG Shree<br>Ram Van HB<br>44 | 2                  | 8               | 4                     | 1 BHK          | 32                |
| NG Shree<br>Ram Van HB<br>46 | 2                  | 8               | 4                     | 2 BHK          | 32                |

## FLAT INTERIORS

| Joinery, Fittings & Fixtures | Sanitary Fittings,Kitchen Platform,Light<br>Fittings,Stainless Steel Sink,Brass<br>Joinery,Concealed copper wiring,Safety<br>door,Electrical Sockets / Switch Boards |
|------------------------------|----------------------------------------------------------------------------------------------------------------------------------------------------------------------|
| Finishing                    | Luster Finish Paint,Laminated flush doors                                                                                                                            |
| HVAC Service                 | Split / Box A/C Provision                                                                                                                                            |
| Technology                   | Optic Fiber Cable                                                                                                                                                    |
| White Goods                  | Modular Kitchen                                                                                                                                                      |