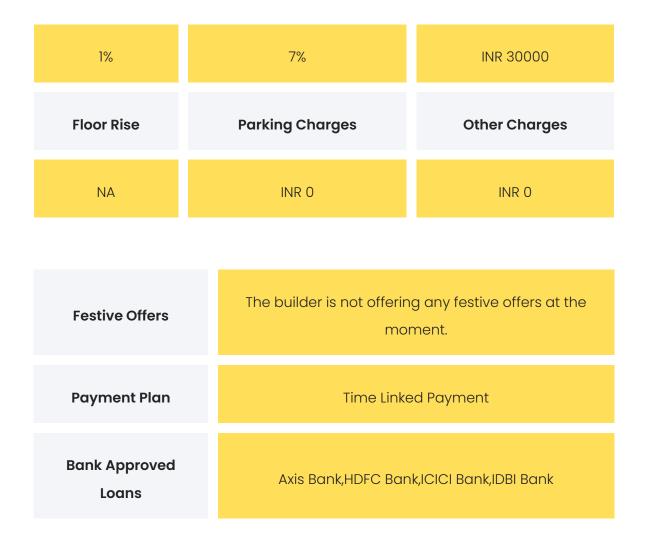

## COMMERCIALS

| Configuration | Rate Per Sqft | Agreement Value | Box Price   |
|---------------|---------------|-----------------|-------------|
| 1 ВНК         |               |                 | INR 3400000 |
| 2 ВНК         |               |                 | INR 4700000 |

Disclaimer: Prices mentioned are approximate value and subject to change.