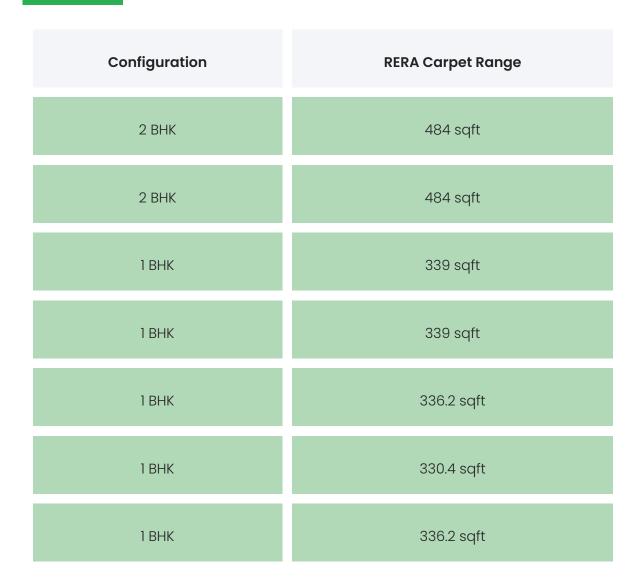

### PROJECT & AMENITIES

| Time Line                        | Size    | Typography  |
|----------------------------------|---------|-------------|
| Completed on 31st December, 2023 | 10 Acre | 1 ВНК,2 ВНК |

### **BUILDING LAYOUT**

| Tower Name                           | Number<br>of Lifts | Total<br>Floors | Flats<br>per<br>Floor | Configurations | Dwelling<br>Units |
|--------------------------------------|--------------------|-----------------|-----------------------|----------------|-------------------|
| BUILDING NO<br>7, L and M<br>Wing    | 2                  | 4               | 4                     | 2 BHK          | 16                |
| BUILDING NO<br>6, J and K<br>Wing    | 2                  | 4               | 6                     | 2 BHK          | 24                |
| BUILDING NO<br>5, G, H and I<br>Wing | 3                  | 4               | 12                    | 1 BHK          | 48                |
| BUILDING NO<br>1, A, B and C<br>Wing | 3                  | 4               | 12                    | 1 ВНК          | 48                |
| BUILDING NO<br>2, D Wing             | 1                  | 4               | 8                     | 1 ВНК          | 32                |
| BUILDING NO<br>4, F Wing             | 1                  | 4               | 4                     | 1 BHK          | 16                |
| BUILDING NO<br>3, E Wing             | 1                  | 4               | 8                     | 1 BHK          | 32                |
| F                                    | irst Habitable     | Floor           |                       | Ground         |                   |