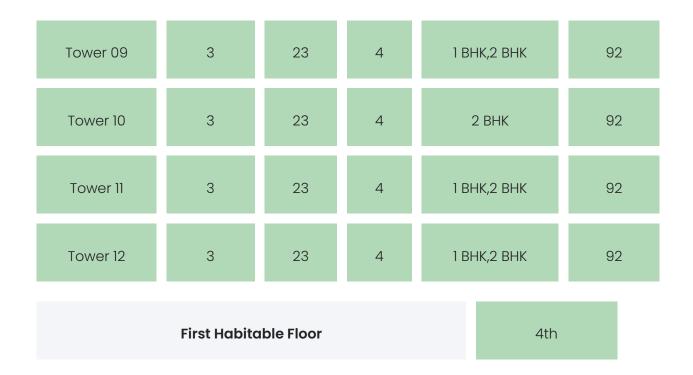

### **BUILDING LAYOUT**

| Tower Name | Number<br>of Lifts | Total<br>Floors | Flats<br>per<br>Floor | Configurations | Dwelling<br>Units |
|------------|--------------------|-----------------|-----------------------|----------------|-------------------|
| Tower 01   | 3                  | 23              | 4                     | 2 ВНК,З ВНК    | 92                |
| Tower 02   | 3                  | 23              | 4                     | 2 ВНК,З ВНК    | 92                |
| Tower 03   | 3                  | 23              | 4                     | 1 ВНК,2 ВНК    | 92                |
| Tower 04   | 3                  | 23              | 4                     | 2 BHK          | 92                |
| Tower 05   | 3                  | 23              | 4                     | 1 ВНК,2 ВНК    | 92                |
| Tower 06   | 3                  | 23              | 4                     | 2 ВНК,З ВНК    | 92                |
| Tower 07   | 3                  | 23              | 4                     | 2 BHK          | 92                |
| Tower 08   | 3                  | 23              | 4                     | 1 ВНК,2 ВНК    | 92                |