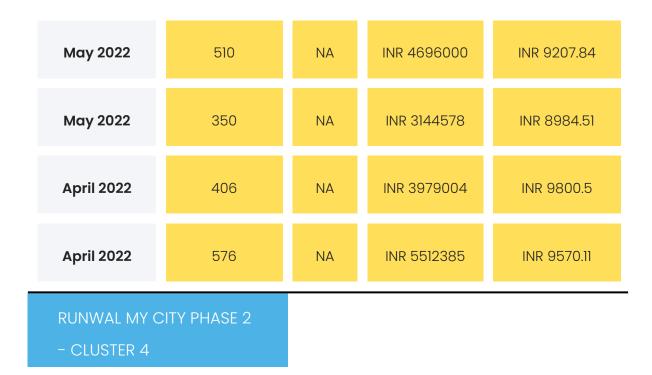

### ANNEXURE A

| Transection<br>Date | Carpet Area | Floor | Sale Price  | Rate per sq.ft. |
|---------------------|-------------|-------|-------------|-----------------|
| October<br>2022     | 705         | 20    | INR 4204000 | INR 5963.12     |
| October<br>2022     | 526         | 25    | INR 5228500 | INR 9940.11     |
| October<br>2022     | 401         | 24    | INR 3000000 | INR 7481.3      |

| October<br>2022   | 379 | 11 | INR 3800000 | INR 10026.39 |
|-------------------|-----|----|-------------|--------------|
| September<br>2022 | 379 | 16 | INR 3805100 | INR 10039.84 |
| September<br>2022 | 384 | 27 | INR 3875100 | INR 10091.41 |
| September<br>2022 | 403 | 18 | INR 3400000 | INR 8436.72  |
| September<br>2022 | 541 | 17 | INR 4995000 | INR 9232.9   |
| August 2022       | 377 | 1  | INR 3855100 | INR 10225.73 |
| August 2022       | 474 | 6  | INR 3700000 | INR 7805.91  |
| August 2022       | 384 | 6  | INR 3300000 | INR 8593.75  |
| August 2022       | 526 | 18 | INR 5169911 | INR 9828.73  |
| June 2022         | 350 | NA | INR 3091078 | INR 8831.65  |
| June 2022         | 570 | NA | INR 5282277 | INR 9267.15  |
| June 2022         | 570 | NA | INR 5413899 | INR 9498.07  |
| May 2022          | 524 | NA | INR 4991314 | INR 9525.41  |