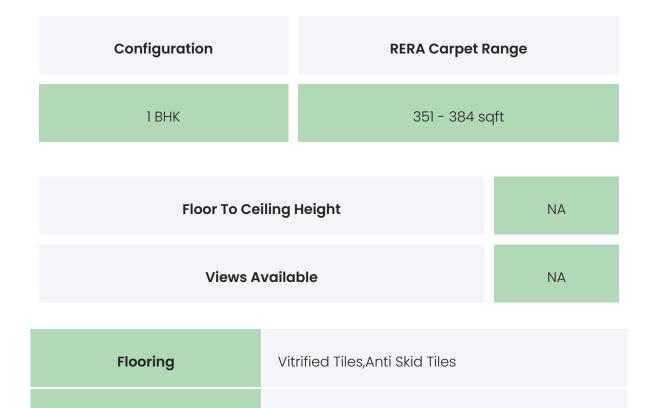

# PROJECT & AMENITIES

| Time Line                     | Size        | Typography |
|-------------------------------|-------------|------------|
| Completed on 31st March, 2023 | 842.07 Sqmt | 1 BHK      |

# FLAT INTERIORS

Joinery, Fittings & Fixtures

Sanitary Fittings, Kitchen Platform

| Finishing    | Laminated flush doors,Double glazed glass<br>windows |
|--------------|------------------------------------------------------|
| HVAC Service | NA                                                   |
| Technology   | NA                                                   |
| White Goods  | NA                                                   |