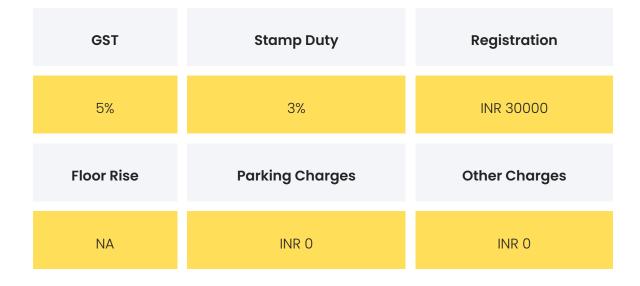

# COMMERCIALS

| Configuration | Rate Per<br>Sqft | Agreement<br>Value | Box Price                 |
|---------------|------------------|--------------------|---------------------------|
| 1 ВНК         |                  |                    | INR 5703750 to<br>6240000 |

**Disclaimer:** Prices mentioned are approximate value and subject to change.

| Festive Offers         | The builder is not offering any festive offers at the moment. |
|------------------------|---------------------------------------------------------------|
| Payment Plan           | NA                                                            |
| Bank Approved<br>Loans | IDBI Bank,Indialbulls Home Loans                              |