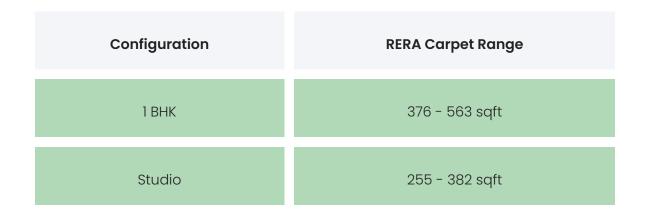

# **PROJECT & AMENITIES**

| Time Line                     | Size        | Typography   |
|-------------------------------|-------------|--------------|
| Completed on 31st March, 2023 | 623.80 Sqmt | 1 BHK,Studio |