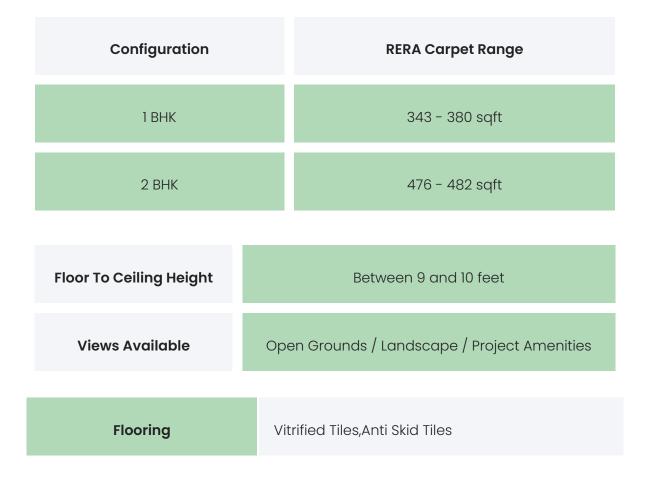

## **BUILDING LAYOUT**

| Tower Name                   | Number<br>of Lifts | Total<br>Floors | Flats<br>per<br>Floor | Configurations | Dwelling<br>Units |
|------------------------------|--------------------|-----------------|-----------------------|----------------|-------------------|
| Anand<br>Sagar Wing<br>A B C | 2                  | 18              | 6                     | 1 BHK          | 108               |
| Anand<br>Sagar Wing<br>A B C | 2                  | 18              | 6                     | 2 BHK          | 108               |