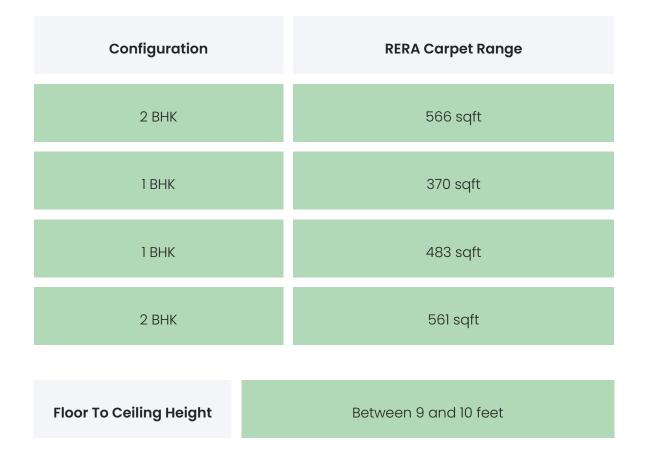

### PROJECT & AMENITIES

| Time Line                     | Size         | Typography  |
|-------------------------------|--------------|-------------|
| Completed on 31st March, 2025 | 4896.56 Sqmt | 1 BHK,2 BHK |

### **BUILDING LAYOUT**

| Tower Name                   | Number<br>of Lifts | Total<br>Floors | Flats<br>per<br>Floor | Configurations | Dwelling<br>Units |
|------------------------------|--------------------|-----------------|-----------------------|----------------|-------------------|
| Yash<br>Paradigm<br>Wing - A | 2                  | 21              | 4                     | 2 BHK          | 84                |
| Yash<br>Paradigm<br>Wing - B | 2                  | 21              | 6                     | 1 BHK          | 126               |
| Yash<br>Paradigm<br>Wing - C | 2                  | 21              | 4                     | 1 ВНК          | 84                |
| Yash<br>Paradigm<br>Wing - C | 2                  | 21              | 4                     | 2 BHK          | 84                |