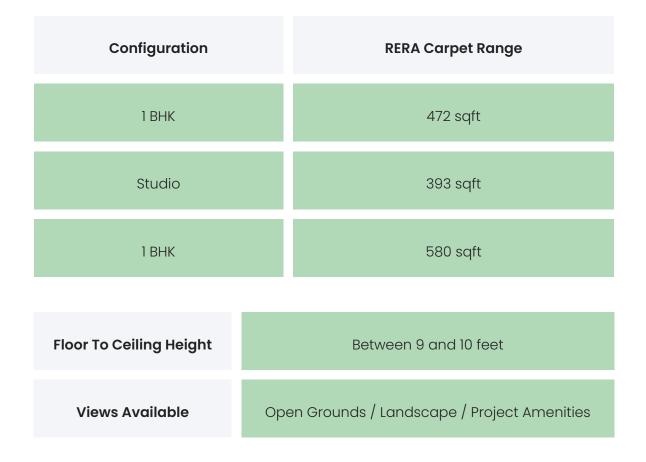

### PROJECT & AMENITIES

| Time Line | Size | Typography |
|-----------|------|------------|
|           |      |            |

| 2025 Ready to move | 990 Sqmt | 1 BHK,Studio |
|--------------------|----------|--------------|
|                    |          |              |