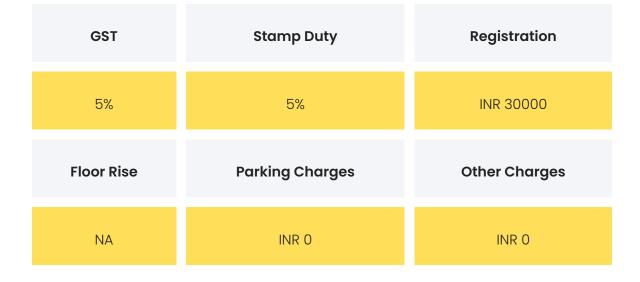

**Disclaimer:** Prices mentioned are approximate value and subject to change.

| Festive Offers            | The builder is not offering any festive offers at the moment.                                                                              |
|---------------------------|--------------------------------------------------------------------------------------------------------------------------------------------|
| Payment Plan              | NA                                                                                                                                         |
| Bank<br>Approved<br>Loans | Axis Bank,Bank of India,DHFL Bank,HDFC Bank,ICICI Bank,IDBI<br>Bank,Kotak Bank,LIC Housing Finance Ltd,PNB Housing<br>Finance Ltd,SBI Bank |