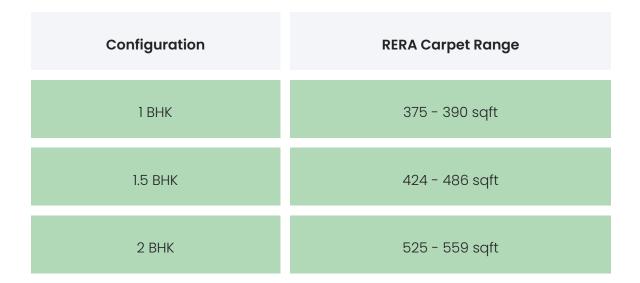

### FLAT INTERIORS

| З ВНК                        | 695 – 808 sqft                                                            |  |
|------------------------------|---------------------------------------------------------------------------|--|
| 4 BHK                        | 820 - 931 sqft                                                            |  |
| Floor To Ceiling Height      | Between 9 and 10 feet                                                     |  |
| Views Available              | Water Body / City Skyline                                                 |  |
| Flooring                     | Marble Flooring,Vitrified Tiles                                           |  |
| Joinery, Fittings & Fixtures | Sanitary Fittings,Kitchen Platform,Light<br>Fittings,Stainless Steel Sink |  |
| Finishing                    | NA                                                                        |  |
| HVAC Service                 | ΝΑ                                                                        |  |
| Technology                   | WIFI enabled                                                              |  |
| White Goods                  | Modular Kitchen                                                           |  |