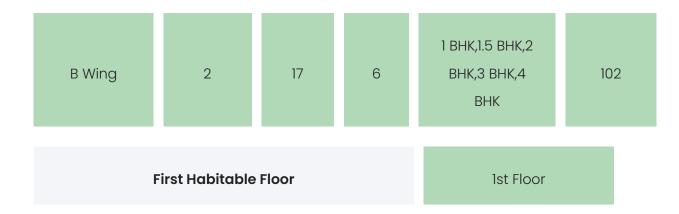

### **BUILDING LAYOUT**

| Tower Name | Number<br>of Lifts | Total<br>Floors | Flats<br>per<br>Floor | Configurations | Dwelling<br>Units |
|------------|--------------------|-----------------|-----------------------|----------------|-------------------|
|------------|--------------------|-----------------|-----------------------|----------------|-------------------|