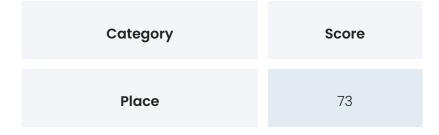

### PROJECT PROPSCORE

Propscience uses a unique and highly proprietary algorithm to arrive at Propscores for every project it covers. This score is calculated out of 100 points. Through our detailed research we gather over 500 data points of information about each project. These data points are broken down into categories (mentioned below). An individual score is arrived at for each category and then a combined project Propscore is given. The purpose of the Propscore is to help you evaluate the distinct value you can hope to derive from each aspect of the project.

| Connectivity      | 83     |
|-------------------|--------|
| Infrastructure    | 86     |
| Local Environment | 63     |
| Land & Approvals  | 50     |
| Project           | 61     |
| People            | 46     |
| Amenities         | 42     |
| Building          | 57     |
| Layout            | 65     |
| Interiors         | 55     |
| Pricing           | 30     |
| Total             | 59/100 |