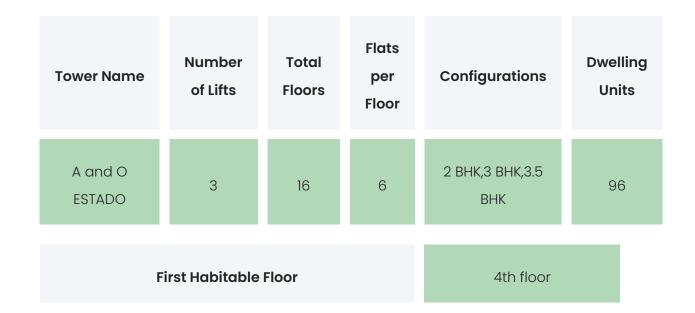

### **BUILDING LAYOUT**

### PROJECT & AMENITIES

| Time Line                        | Size      | Typography          |
|----------------------------------|-----------|---------------------|
| Completed on 31st December, 2024 | 0.48 Acre | 2 BHK,3 BHK,3.5 BHK |