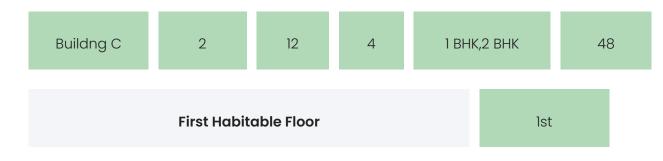

### **BUILDING LAYOUT**

| Tower Name | Flats<br>Fotal per<br>loors<br>Floor | Configurations | Dwelling<br>Units |
|------------|--------------------------------------|----------------|-------------------|
|------------|--------------------------------------|----------------|-------------------|