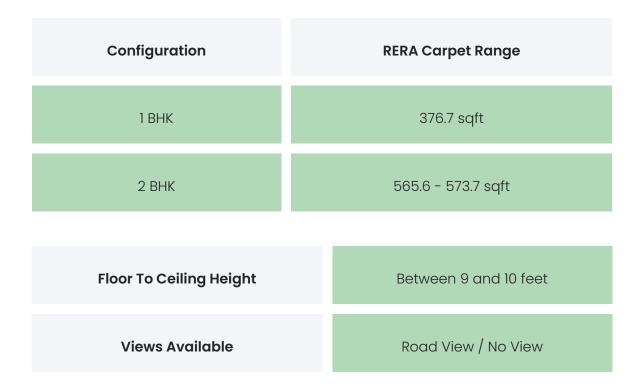

### PROJECT & AMENITIES

| Time Line          | Size     | Typography  |
|--------------------|----------|-------------|
| 2022 Ready to move | 234 Sqmt | 1 BHK,2 BHK |