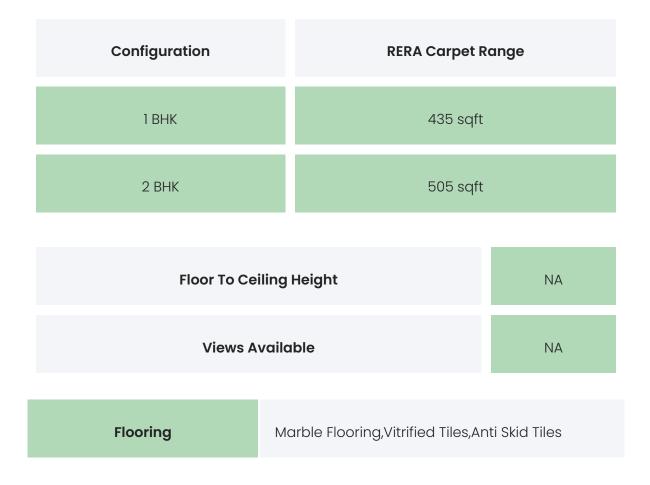

## **BUILDING LAYOUT**

| Tower Name | Number<br>of Lifts | Total<br>Floors | Flats<br>per<br>Floor | Configurations | Dwelling<br>Units |
|------------|--------------------|-----------------|-----------------------|----------------|-------------------|
| Cloverdale | 4                  | 29              | 8                     | 1 ВНК,2 ВНК    | 232               |

## FLAT INTERIORS

| Joinery, Fittings & Fixtures | Sanitary Fittings,Kitchen Platform                              |
|------------------------------|-----------------------------------------------------------------|
| Finishing                    | Laminated flush doors,Double glazed glass<br>windows            |
| HVAC Service                 | NA                                                              |
| Technology                   | NA                                                              |
| White Goods                  | Modular Kitchen,Air<br>Conditioners,Refrigerator,Microwave Oven |