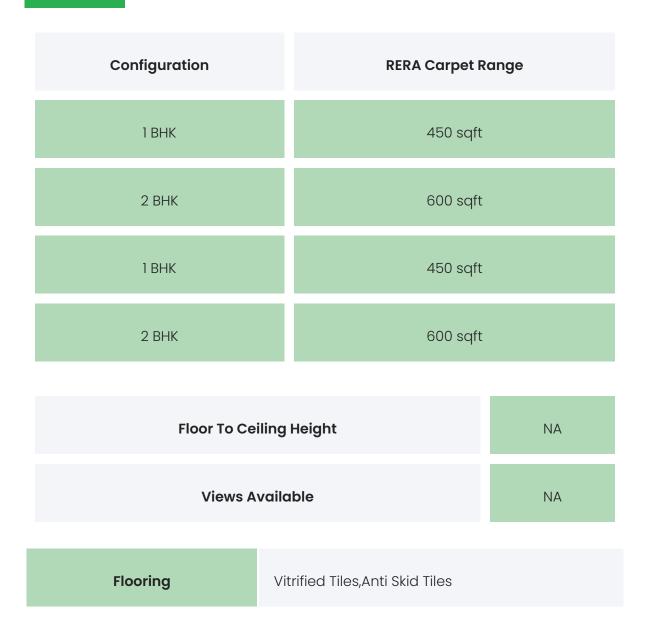

# PROJECT & AMENITIES

| Time Line                       | Size      | Typography  |
|---------------------------------|-----------|-------------|
| Completed on 30th October, 2021 | 2655 Sqmt | 1 BHK,2 BHK |