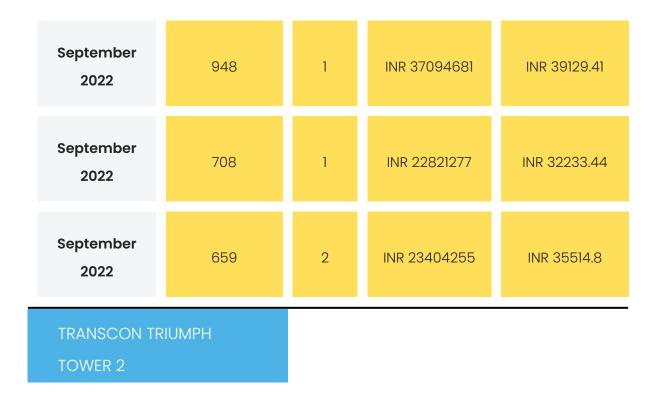

#### ANNEXURE A

| Transection<br>Date | Carpet Area | Floor | Sale Price   | Rate per sq.ft. |
|---------------------|-------------|-------|--------------|-----------------|
| October<br>2022     | 708         | 2     | INR 27872340 | INR 39367.71    |
| October<br>2022     | 708         | 2     | INR 29463830 | INR 41615.58    |
| October<br>2022     | 948         | 2     | INR 39255319 | INR 41408.56    |
| October<br>2022     | 993         | NA    | INR 18654787 | INR 18786.29    |
| October<br>2022     | 993         | NA    | INR 19080319 | INR 19214.82    |
| October<br>2022     | 725         | 28    | INR 19684209 | INR 27150.63    |
| October<br>2022     | 708         | 2     | INR 28463830 | INR 40203.15    |

| October<br>2022   | 948 | 1  | INR 39042553 | INR 41184.13 |
|-------------------|-----|----|--------------|--------------|
| October<br>2022   | 708 | 1  | INR 27659574 | INR 39067.19 |
| October<br>2022   | 708 | 1  | INR 29144681 | INR 41164.8  |
| October<br>2022   | 948 | 1  | INR 40917021 | INR 43161.41 |
| October<br>2022   | 659 | 1  | INR 24593617 | INR 37319.6  |
| October<br>2022   | 708 | 1  | INR 27127660 | INR 38315.9  |
| October<br>2022   | 948 | 1  | INR 38020213 | INR 40105.71 |
| October<br>2022   | 948 | 2  | INR 39042553 | INR 41184.13 |
| September<br>2022 | 858 | NA | INR 26600000 | INR 31002.33 |
| September<br>2022 | 993 | 8  | INR 17400000 | INR 17522.66 |