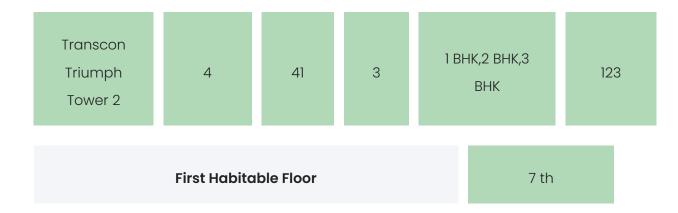

### **BUILDING LAYOUT**

| Tower Name | Number<br>of Lifts | Total<br>Floors | Flats<br>per<br>Floor | Configurations | Dwelling<br>Units |
|------------|--------------------|-----------------|-----------------------|----------------|-------------------|
|------------|--------------------|-----------------|-----------------------|----------------|-------------------|