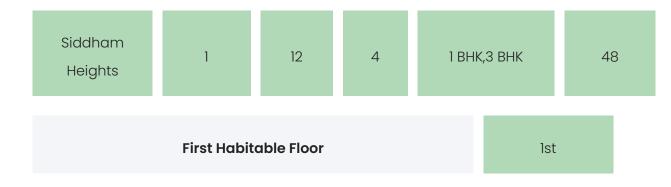

### PROJECT & AMENITIES

| Time Line          | Size         | Typography  |
|--------------------|--------------|-------------|
| 2023 Ready to move | 4869.15 Sqmt | 1 ВНК,З ВНК |

### BUILDING LAYOUT

| Tower Name | Number<br>of Lifts | Total<br>Floors | Flats<br>per<br>Floor | Configurations | Dwelling<br>Units |
|------------|--------------------|-----------------|-----------------------|----------------|-------------------|
|------------|--------------------|-----------------|-----------------------|----------------|-------------------|