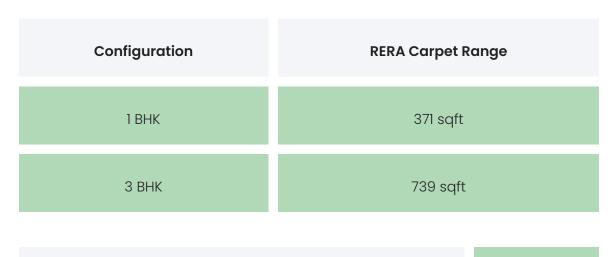

### COMMERCIALS

| Configuration | Rate Per Sqft | Agreement Value | Box Price   |
|---------------|---------------|-----------------|-------------|
| 1 ВНК         |               |                 | INR 3339000 |
| 3 ВНК         |               |                 | INR 7500000 |