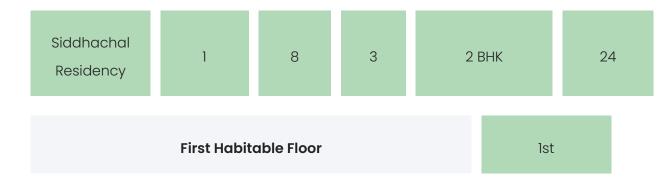

SIDDHACHAL RESIDENCY

#### SIDDHACHAL RESIDENCY

### PROJECT & AMENITIES

| Time Line                        | Size     | Typography |
|----------------------------------|----------|------------|
| Completed on 31st December, 2021 | 610 Sqmt | 2 BHK      |