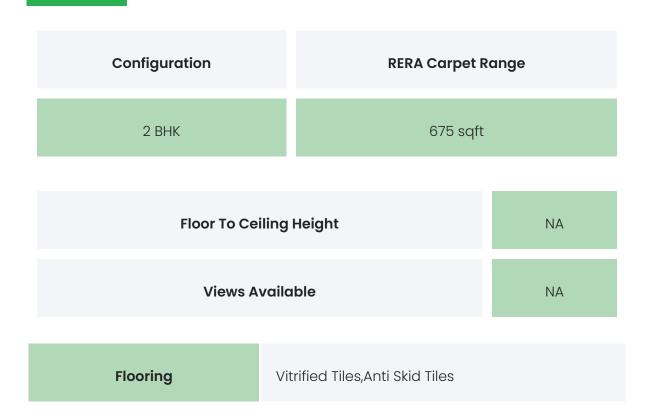

### PROJECT & AMENITIES

| Time Line                        | Size     | Typography |
|----------------------------------|----------|------------|
| Completed on 31st December, 2021 | 610 Sqmt | 2 BHK      |

### FLAT INTERIORS

| Joinery, Fittings & Fixtures | Sanitary Fittings,Kitchen Platform                   |
|------------------------------|------------------------------------------------------|
| Finishing                    | Laminated flush doors,Double glazed glass<br>windows |
| HVAC Service                 | NA                                                   |
| Technology                   | NA                                                   |
| White Goods                  | NA                                                   |