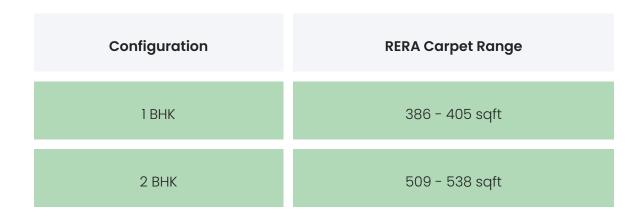

### PROJECT & AMENITIES

| Time Line                        | Size         | Typography  |
|----------------------------------|--------------|-------------|
| Completed on 31st December, 2022 | 1087.71 Sqmt | 1 BHK,2 BHK |