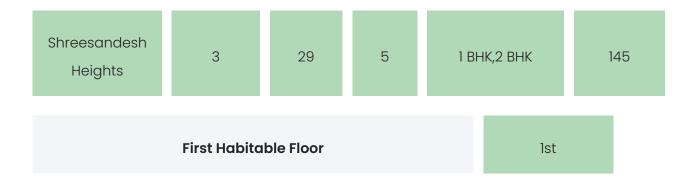

### **BUILDING LAYOUT**

| Tower Name | Number<br>of Lifts | Total<br>Floors | Flats<br>per<br>Floor | Configurations | Dwelling<br>Units |
|------------|--------------------|-----------------|-----------------------|----------------|-------------------|
|------------|--------------------|-----------------|-----------------------|----------------|-------------------|