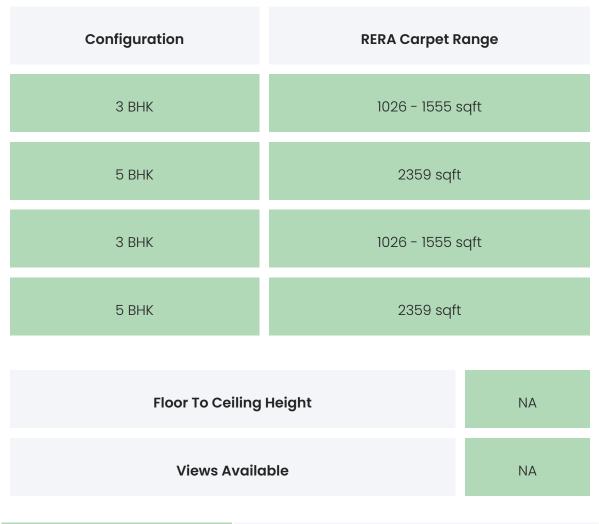

### PROJECT & AMENITIES

| Time Line                    | Size     | Typography  |
|------------------------------|----------|-------------|
| Completed on 30th June, 2024 | 1.3 Acre | З ВНК,5 ВНК |

### COMMERCIALS

| Configuration | Rate Per<br>Sqft | Agreement<br>Value | Box Price                   |
|---------------|------------------|--------------------|-----------------------------|
| З ВНК         | INR<br>45016.08  |                    | INR 60000000 to<br>70000000 |
| 5 ВНК         | INR<br>50869.01  |                    | INR 120000000               |