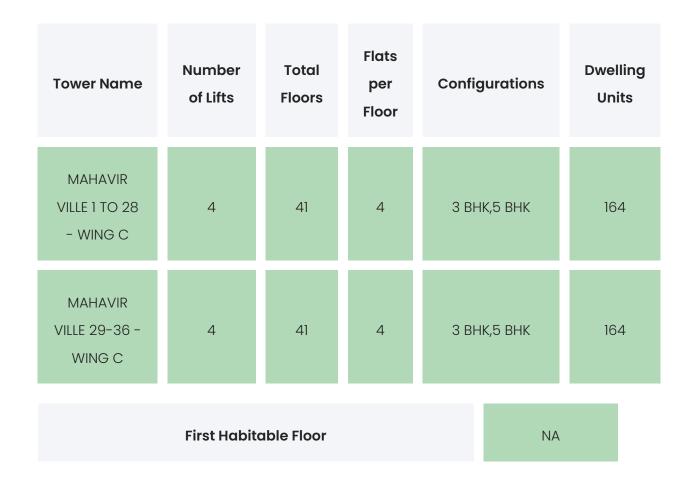

#### MAHAVIR VILLE

### PROJECT & AMENITIES

| Time Line                    | Size     | Typography  |
|------------------------------|----------|-------------|
| Completed on 30th June, 2024 | 1.3 Acre | З ВНК,5 ВНК |