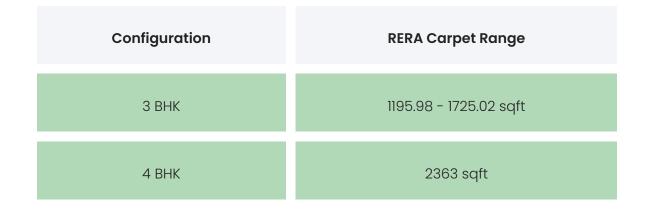

# PROJECT & AMENITIES

| Time Line                       | Size     | Typography  |
|---------------------------------|----------|-------------|
| Completed on 31st October, 2022 | 0.5 Acre | 3 ВНК,4 ВНК |