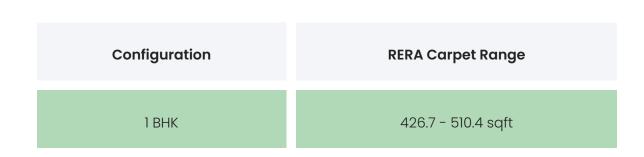

### PROJECT & AMENITIES

| Time Line                        | Size   | Typography  |
|----------------------------------|--------|-------------|
| Completed on 31st December, 2024 | 1 Acre | 1 BHK,2 BHK |

### FLAT INTERIORS

| 2 BHK            | 595.2 - 642.4 | sqft |
|------------------|---------------|------|
| Floor To Ceiling | Height        | NA   |
| Views Available  |               | NA   |

| Flooring                     | Vitrified Tiles                                      |
|------------------------------|------------------------------------------------------|
| Joinery, Fittings & Fixtures | Sanitary Fittings,Kitchen Platform                   |
| Finishing                    | Laminated flush doors,Double glazed glass<br>windows |
| HVAC Service                 | NA                                                   |
| Technology                   | NA                                                   |
| White Goods                  | NA                                                   |