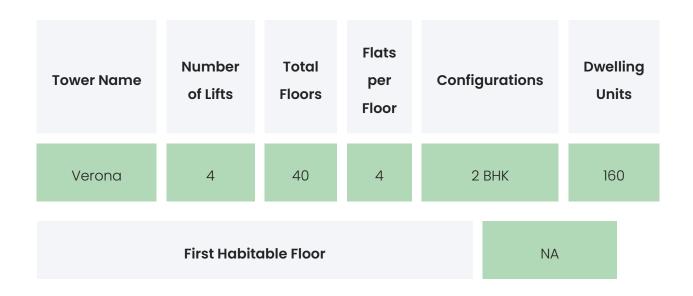

### PROJECT & AMENITIES

| Time Line                    | Size      | Typography |
|------------------------------|-----------|------------|
| Completed on 31st July, 2022 | 0.63 Acre | 2 BHK      |

### FLAT INTERIORS

| Configuration           | RERA Carpet R | ange |
|-------------------------|---------------|------|
| 2 BHK                   | 736 - 843 so  | qft  |
| Floor To Ceiling Height |               | NA   |
| Views Available         |               | NA   |