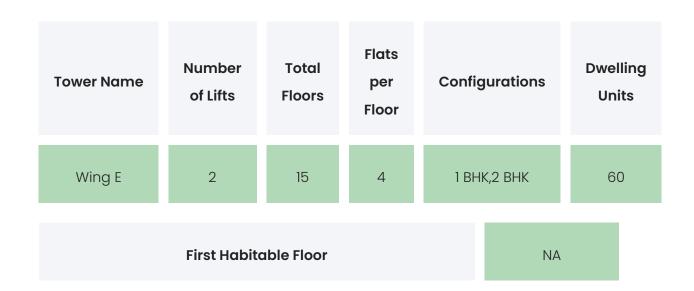

Funded By | Architect | Civil Contractor |
|-------------------|-----------|------------------|
| NA                | NA        | NA               |

GLOBAL PRESTIGE

### **PROJECT & AMENITIES**

| Time Line                        | Size           | Typography  |
|----------------------------------|----------------|-------------|
| Completed on 31st December, 2020 | 0.15 Acre Acre | 1 BHK,2 BHK |

#### **Project Amenities**

| Sports  | NA           |
|---------|--------------|
| Leisure | Pet Friendly |

| Business & Hospitality | NA                                                    |
|------------------------|-------------------------------------------------------|
| Eco Friendly Features  | Waste Segregation,Landscaped Gardens,Water<br>Storage |

GLOBAL PRESTIGE

### BUILDING LAYOUT



#### Services & Safety

- Security:NA
- Fire Safety : NA
- Sanitation: NA
- Vertical Transportation : NA

#### GLOBAL PRESTIGE

### FLAT INTERIORS

| Configuration              | RERA Carpet Range |  |
|----------------------------|-------------------|--|
| 1 BHK                      | 356 - 378 sqft    |  |
| 2 BHK                      | 507 sqft          |  |
| Floor To Ceiling Height NA |                   |  |

NA

Views Available

| Flooring                     | Vitrified Tiles |
|------------------------------|-----------------|
| Joinery, Fittings & Fixtures | NA              |
| Finishing                    | NA              |
| HVAC Service                 | NA              |
| Technology                   | NA              |
| White Goods                  | Modular Kitchen |