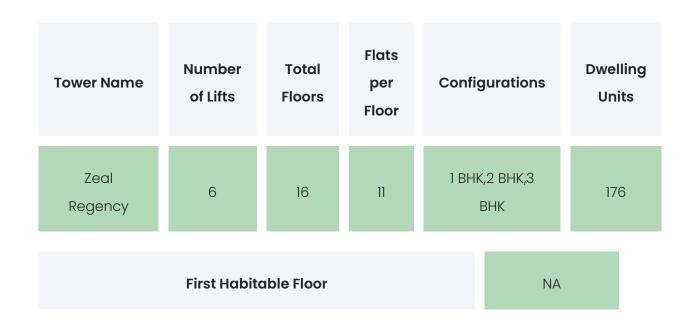

### PROJECT & AMENITIES

| Time Line                       | Size      | Typography        |
|---------------------------------|-----------|-------------------|
| Completed on 1st December, 2020 | 0.54 Acre | 1 ВНК,2 ВНК,3 ВНК |

### BUILDING LAYOUT