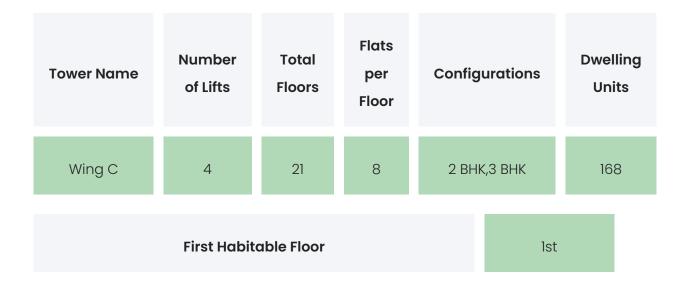

### PROJECT & AMENITIES

| Time Line                         | Size       | Typography  |
|-----------------------------------|------------|-------------|
| Completed on 30th September, 2020 | 11116 Sqmt | 2 ВНК,З ВНК |