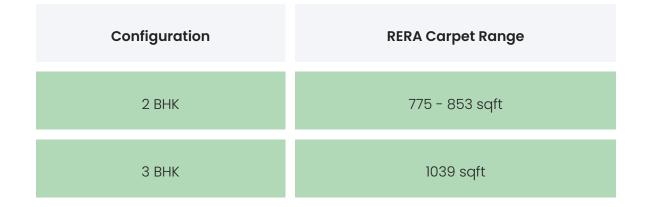

### PROJECT & AMENITIES

| Time Line                         | Size       | Typography  |
|-----------------------------------|------------|-------------|
| Completed on 30th September, 2020 | 11116 Sqmt | 2 ВНК,З ВНК |