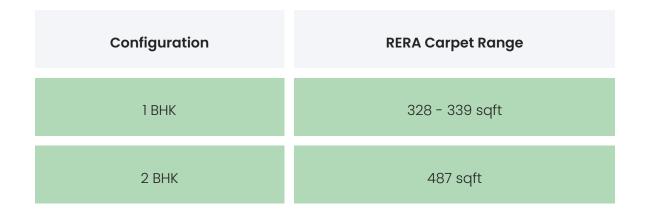

### PROJECT & AMENITIES

| Time Line                        | Size      | Typography  |
|----------------------------------|-----------|-------------|
| Completed on 31st December, 2020 | 0.11 Acre | 1 ВНК,2 ВНК |

### **BUILDING LAYOUT**

| Tower Name                      | Number<br>of Lifts | Total<br>Floors | Flats<br>per<br>Floor | Configu | urations | Dwell<br>Unit | • |
|---------------------------------|--------------------|-----------------|-----------------------|---------|----------|---------------|---|
| Shree Durga<br>Nagar<br>Complex | 1                  | 8               | 5                     | 1 BHK,  | ,2 ВНК   | 40            |   |
|                                 | First Habite       | able Floor      |                       |         | NA       |               |   |

### COMMERCIALS

| Configuration | Rate Per<br>Sqft | Agreement<br>Value | Box Price                 |
|---------------|------------------|--------------------|---------------------------|
| 1 ВНК         | INR 9756.1       |                    | INR 3200000 to<br>3310000 |
| 2 ВНК         | INR 9755.65      |                    | INR 4751000               |