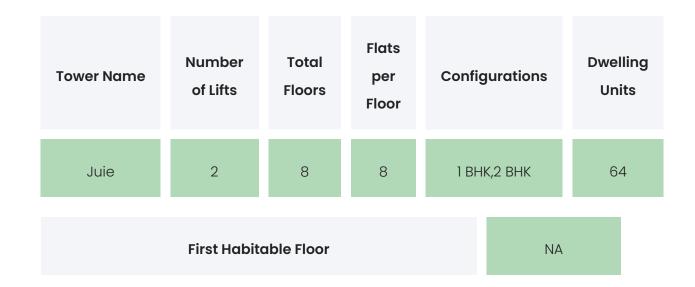

speciality Hospital 1.7 Km
- Ryan International School 2.6 Km
- Miraj Cinemas Fun Fiesta 0.9 Km

#### VERSATILE JUIE

### LAND & APPROVALS

Last updated on the MahaRERA website

On-Going Litigations RERA Registered Complaints VERSATILE JUIE

### **BUILDER & CONSULTANTS**

| Project Funded By | Architect | Civil Contractor |
|-------------------|-----------|------------------|
| NA                | NA        | NA               |

VERSATILE JUIE

### PROJECT & AMENITIES

| Time Line                    | Size      | Typography  |
|------------------------------|-----------|-------------|
| Completed on 30th June, 2020 | 0.23 Acre | 1 ВНК,2 ВНК |

### **Project Amenities**

| Sports  | NA           |
|---------|--------------|
| Leisure | Pet Friendly |



VERSATILE JUIE

### BUILDING LAYOUT



#### Services & Safety

- Security: NA
- Fire Safety : NA
- Sanitation : NA
- Vertical Transportation : NA

#### VERSATILE JUIE

### FLAT INTERIORS

| Configuration           | RERA Carpet Range |    |
|-------------------------|-------------------|----|
| 1 BHK                   | 340 - 360 sqft    |    |
| 2 BHK                   | 535 sqft          |    |
| Floor To Ceiling Height |                   | NA |

NA

Views Available

| Flooring                     | Vitrified Tiles |
|------------------------------|-----------------|
| Joinery, Fittings & Fixtures | NA              |
| Finishing                    | NA              |
| HVAC Service                 | ΝΑ              |
| Technology                   | NA              |
| White Goods                  | NA              |

VERS