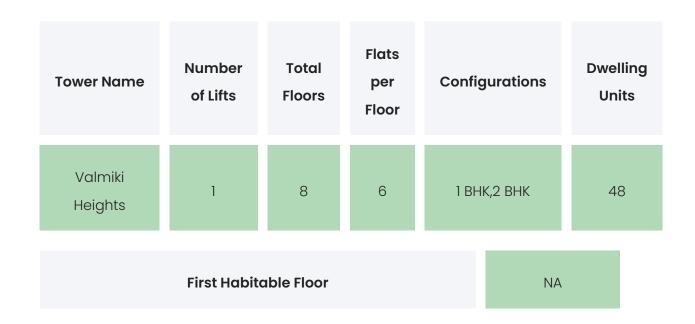

Architect | Civil Contractor |
|-------------------|-----------|------------------|
| NA                | NA        | NA               |

VALMIKI HEIGHTS

### **PROJECT & AMENITIES**

| Time Line                      | Size      | Typography  |
|--------------------------------|-----------|-------------|
| Completed on 31st August, 2020 | 6.18 Acre | 1 BHK,2 BHK |

### **Project Amenities**

| Sports  | Kids Play Area |
|---------|----------------|
| Leisure | Pet Friendly   |

| Business & Hospitality | NA                                                            |
|------------------------|---------------------------------------------------------------|
| Eco Friendly Features  | Waste Segregation,Rain Water<br>Harvesting,Landscaped Gardens |

#### VALMIKI HEIGHTS

### BUILDING LAYOUT



#### Services & Safety

- Security: NA
- Fire Safety : NA
- Sanitation: NA
- Vertical Transportation : NA

#### VALMIKI HEIGHTS

### FLAT INTERIORS

| Configuration | RERA Carpet Range |
|---------------|-------------------|
| 1 BHK         | 364 - 383 sqft    |
| 2 BHK         | 561 - 564 sqft    |
|               |                   |

| Floor To Ceiling Height | NA |
|-------------------------|----|
| Views Available         | NA |

| Flooring                     | Vitrified Tiles |
|------------------------------|-----------------|
| Joinery, Fittings & Fixtures | NA              |
| Finishing                    | ΝΑ              |
| HVAC Service                 | NA              |
| Technology                   | NA              |
| White Goods                  | Modular Kitchen |