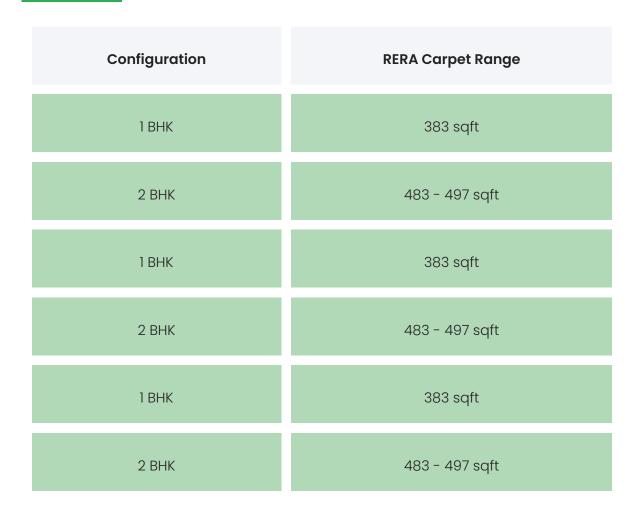

### PROJECT & AMENITIES

| Time Line                   | Size      | Typography  |
|-----------------------------|-----------|-------------|
| Completed on 31st May, 2022 | 5273 Sqmt | 1 ВНК,2 ВНК |

### COMMERCIALS

| Configuration | Rate Per<br>Sqft | Agreement<br>Value | Box Price   |
|---------------|------------------|--------------------|-------------|
| 1 ВНК         | INR 8224.54      |                    | INR 3150000 |