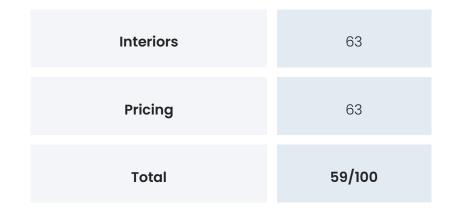

### PROJECT PROPSCORE

Propscience uses a unique and highly proprietary algorithm to arrive at Propscores for every project it covers. This score is calculated out of 100 points. Through our detailed research we gather over 500 data points of information about each project. These data points are broken down into categories (mentioned below). An individual score is arrived at for each category and then a combined project Propscore is given. The purpose of the Propscore is to help you evaluate the distinct value you can hope to derive from each aspect of the project.

| Category          | Score |
|-------------------|-------|
| Place             | 55    |
| Connectivity      | 48    |
| Infrastructure    | 58    |
| Local Environment | 90    |
| Land & Approvals  | 50    |
| Project           | 80    |
| People            | 39    |
| Amenities         | 42    |
| Building          | 65    |
| Layout            | 53    |