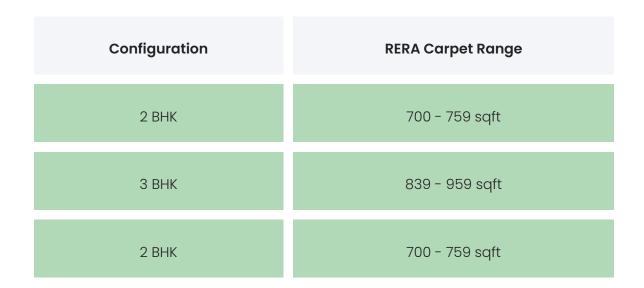

# FLAT INTERIORS

| 3 BHK | 839 - 959 sqft |
|-------|----------------|
| 2 ВНК | 700 – 759 sqft |
| 3 ВНК | 839 - 959 sqft |
| 2 ВНК | 700 – 759 sqft |
| З ВНК | 839 - 959 sqft |
| 2 ВНК | 700 – 759 sqft |
| З ВНК | 839 - 959 sqft |