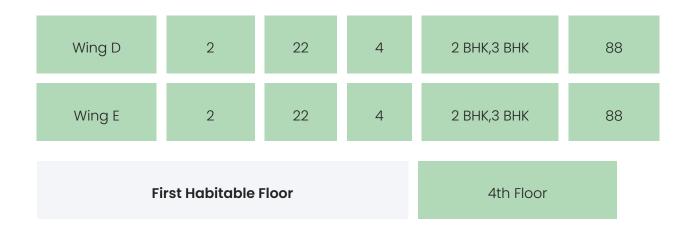

## **BUILDING LAYOUT**

| Tower Name | Number<br>of Lifts | Total<br>Floors | Flats<br>per<br>Floor | Configurations | Dwelling<br>Units |
|------------|--------------------|-----------------|-----------------------|----------------|-------------------|
| Wing A     | 2                  | 22              | 4                     | 2 ВНК,З ВНК    | 88                |
| Wing B     | 2                  | 22              | 4                     | 2 ВНК,З ВНК    | 88                |
| Wing C     | 2                  | 22              | 4                     | 2 ВНК,З ВНК    | 88                |