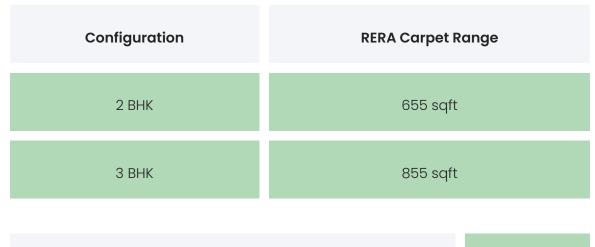

### **BUILDING LAYOUT**

| Tower Name                | Number<br>of Lifts | Total<br>Floors | Flats<br>per<br>Floor | Configurations | Dwelling<br>Units |
|---------------------------|--------------------|-----------------|-----------------------|----------------|-------------------|
| Α2                        | 3                  | 31              | 4                     | 2 ВНК,З ВНК    | 124               |
| First Habitable Floor lst |                    |                 |                       |                |                   |

#### COMMERCIALS

| Configuration | Rate Per Sqft | Agreement Value | Box Price     |
|---------------|---------------|-----------------|---------------|
| 2 BHK         |               |                 | INR 14410000  |
| З ВНК         |               |                 | INR 188100000 |