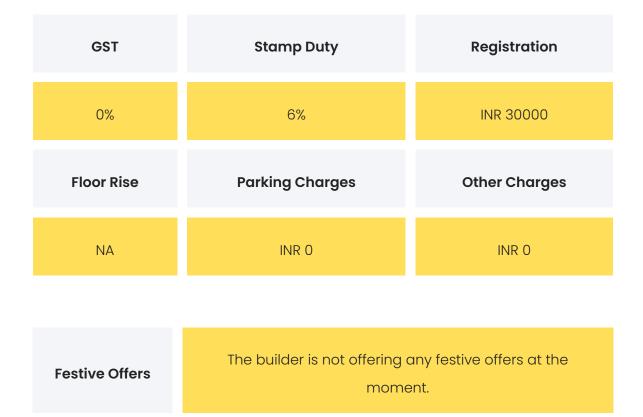

## COMMERCIALS

| Configuration | Rate Per<br>Sqft | Agreement<br>Value | Box Price                   |
|---------------|------------------|--------------------|-----------------------------|
| З ВНК         |                  |                    | INR 25800000 to<br>32400000 |
| 4 BHK         |                  |                    | INR 40400000 to<br>41500000 |

**Disclaimer:** Prices mentioned are approximate value and subject to change.

| Payment Plan  | Construction Linked Payment                             |
|---------------|---------------------------------------------------------|
| Bank Approved | Axis Bank,DHFL Bank,HDFC Bank,ICICI Bank,Kotak Bank,LIC |
| Loans         | Housing Finance Ltd,PNB Housing Finance Ltd,SBI Bank    |