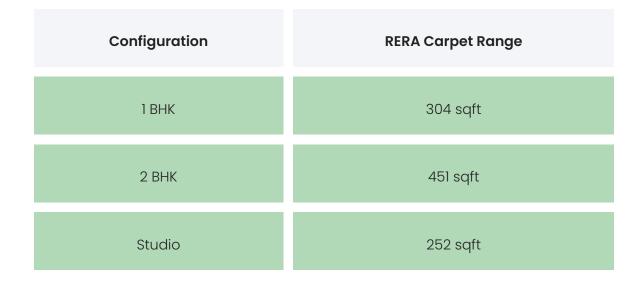

# PROJECT & AMENITIES

| Time Line                         | Size      | Typography         |
|-----------------------------------|-----------|--------------------|
| Completed on 30th September, 2022 | 4300 Sqmt | 1 BHK,2 BHK,Studio |