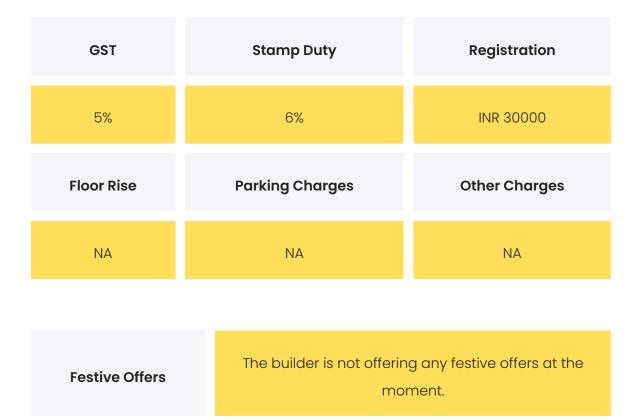

### COMMERCIALS

| Configuration | Rate Per<br>Sqft | Agreement<br>Value | Box Price                 |
|---------------|------------------|--------------------|---------------------------|
| 1 ВНК         | INR 11842.11     |                    | INR 4050000 to<br>5550000 |

**Disclaimer:** Prices mentioned are approximate value and subject to change.