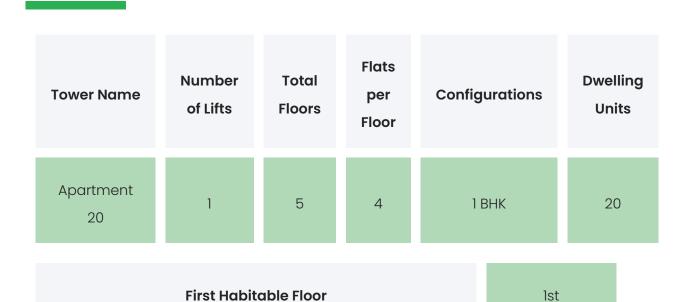

# PROJECT & AMENITIES

| Time Line                   | Size     | Typography |
|-----------------------------|----------|------------|
| Completed on 21st May, 2020 | 500 Sqmt | 1 BHK      |

# FLAT INTERIORS

| Configuration           | RERA Carpet Range     |
|-------------------------|-----------------------|
| 1 BHK                   | 211.61 - 287.82 sqft  |
|                         |                       |
| Floor To Ceiling Height | Between 9 and 10 feet |
| Views Available         | Road View / No View   |